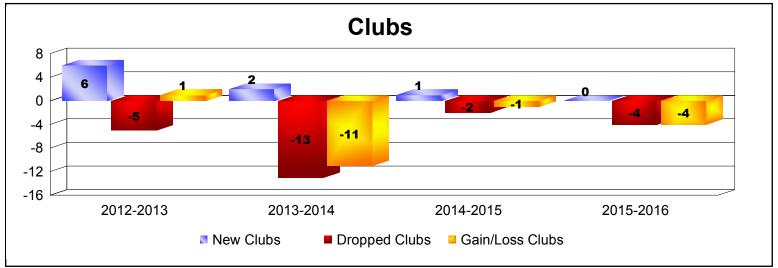

**Disbanded Districts**As of June 2016 Cumulative

| Year      | New<br>Clubs | Dropped<br>Clubs | Gain/<br>Loss<br>Clubs | New<br>Members | Charter<br>Members | Reinstate<br>Members | Transfer<br>Members | Total<br>Member<br>Added | Total<br>Members<br>Dropped | Gain/<br>Loss<br>Members |
|-----------|--------------|------------------|------------------------|----------------|--------------------|----------------------|---------------------|--------------------------|-----------------------------|--------------------------|
| 2012-2013 | 6            | -5               | 1                      | 42             | 201                | 2                    | 0                   | 245                      | -138                        | 107                      |
| 2013-2014 | 2            | -13              | -11                    | 6              | 52                 | 0                    | 0                   | 58                       | -464                        | -406                     |
| 2014-2015 | 1            | -2               | -1                     | 23             | 20                 | 0                    | 0                   | 43                       | -51                         | -8                       |
| 2015-2016 | 0            | -4               | -4                     | 0              | 0                  | 0                    | 0                   | 0                        | -106                        | -106                     |
| Average   | 2            | -6               | -4                     | 18             | 68                 | 1                    | 0                   | 87                       | -190                        | -103                     |