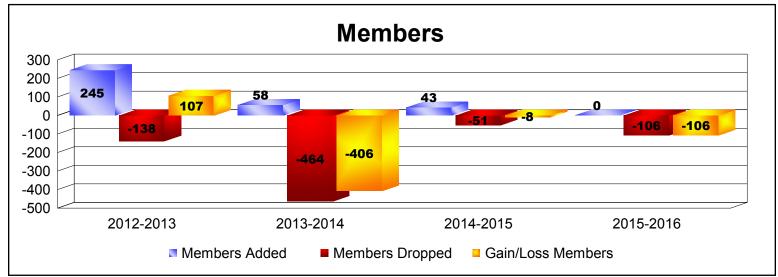

**Disbanded Districts**As of June 2016 Cumulative

| Year      | New<br>Clubs | Dropped<br>Clubs | Gain/<br>Loss<br>Clubs | New<br>Members | Charter<br>Members | Reinstate<br>Members | Transfer<br>Members | Total<br>Member<br>Added | Total<br>Members<br>Dropped | Gain/<br>Loss<br>Members |
|-----------|--------------|------------------|------------------------|----------------|--------------------|----------------------|---------------------|--------------------------|-----------------------------|--------------------------|
| 2012-2013 | 6            | -5               | 1                      | 42             | 201                | 2                    | 0                   | 245                      | -138                        | 107                      |
| 2013-2014 | 2            | -13              | -11                    | 6              | 52                 | 0                    | 0                   | 58                       | -464                        | -406                     |
| 2014-2015 | 1            | -2               | -1                     | 23             | 20                 | 0                    | 0                   | 43                       | -51                         | -8                       |
| 2015-2016 | 0            | -4               | -4                     | 0              | 0                  | 0                    | 0                   | 0                        | -106                        | -106                     |
| Average   | 2            | -6               | -4                     | 18             | 68                 | 1                    | 0                   | 87                       | -190                        | -103                     |